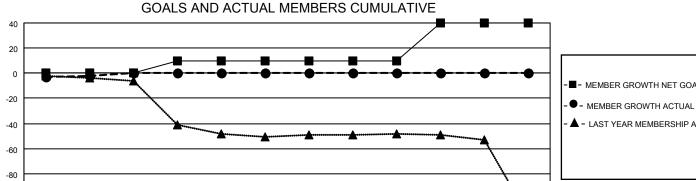

## District 33 A

Results as of: 8/31/2021

| Clubs                 |               |           |               | Members               |                        |                         |                                                    |
|-----------------------|---------------|-----------|---------------|-----------------------|------------------------|-------------------------|----------------------------------------------------|
| RESULTS FOR 2021-2022 |               |           |               | RESULTS FOR 2021-2022 |                        |                         |                                                    |
| QUARTER               | NEW CLUB GOAL | NEW CLUBS | DROPPED CLUBS | QUARTER MEME          | BER GROWTH NET<br>GOAL | MEMBER GROWTH<br>ACTUAL | DROPPED<br>MEMBERS ACTUAL<br>(including transfers) |
| JULY/AUG/SEPT         | 0             | 0         | 0             | JULY/AUG/SEPT         | 0                      | 22                      | 14                                                 |
| OCT/NOV/DEC           | 0             | 0         | 0             | OCT/NOV/DEC           | 10                     | 0                       | 0                                                  |
| JAN/FEB/MAR           | 1             | 0         | 0             | JAN/FEB/MAR           | 0                      | 0                       | 0                                                  |
| APR/MAY/JUNE          | 0             | 0         | 0             | APR/MAY/JUNE          | 30                     | 0                       | 0                                                  |

## GOALS AND ACTUAL NEW CLUBS CUMULATIVE

| ۱- | MEMBER | <b>GROWTH</b> | NET | GOAL |  |
|----|--------|---------------|-----|------|--|
|    |        |               |     |      |  |

| - LAST Y | EAR MI | EMBERS | SHIP A | CTUAL |
|----------|--------|--------|--------|-------|

APR

MAY

JUNE

FAMILY MEMBERS PAYING HALF DUES

**TOTAL** 

-100 -120

JULY

AUG

SEPT

14

137